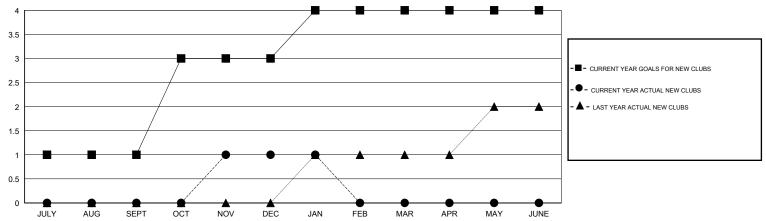

## M NAGARAJAN **LOCATION INDIA** GMT CA 6

| Clubs                 |                  |                     |                            |                             |  |  |
|-----------------------|------------------|---------------------|----------------------------|-----------------------------|--|--|
| RESULTS FOR 2013-2014 |                  |                     |                            |                             |  |  |
| QUARTER               | NEW CLUB<br>GOAL | ACTUAL NEW<br>CLUBS | ACTUAL<br>DROPPED<br>CLUBS | ACTUAL NET<br>GAIN/<br>LOSS |  |  |
| JULY/AUG/SEPT         | 1                | 0                   | 1                          | -1                          |  |  |
| OCT/NOV/DEC           | 2                | 1                   | 0                          | 1                           |  |  |
| JAN/FEB/MAR           | 1                | 0                   | 0                          | 0                           |  |  |
| APR/MAY/JUNE          | 0                | 0                   | 0                          | 0                           |  |  |

## GOALS AND ACTUAL NEW CLUBS CUMULATIVE