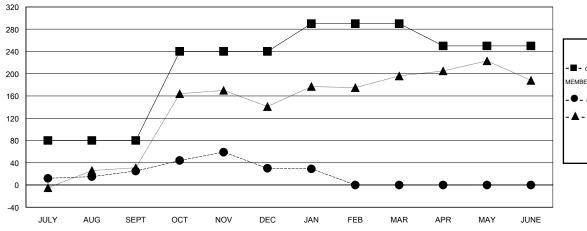

| ⇃ |                       |                    | Members               |                              |                             |  |
|---|-----------------------|--------------------|-----------------------|------------------------------|-----------------------------|--|
| ╽ | RESULTS FOR 2013-2014 |                    |                       |                              |                             |  |
|   | QUARTER               | NEW MEMBER<br>GOAL | ACTUAL NEW<br>MEMBERS | ACTUAL<br>DROPPED<br>MEMBERS | ACTUAL NET<br>GAIN/<br>LOSS |  |
|   | JULY/AUG/SEPT         | 80                 | 82                    | 57                           | 25                          |  |
| l | OCT/NOV/DEC           | 160                | 68                    | 63                           | 5                           |  |
| l | JAN/FEB/MAR           | 50                 | 4                     | 5                            | -1                          |  |
| l | APR/MAY/JUNE          | -40                | 0                     | 0                            | 0                           |  |

## GOALS AND ACTUAL MEMBERS CUMULATIVE

| ■-   | CURRENT YEAR GOALS FOR NEW |  |
|------|----------------------------|--|
| IEMB | ERS                        |  |

CURRENT YEAR ACTUAL MEMBERS - LAST YEAR ACTUAL MEMBERS